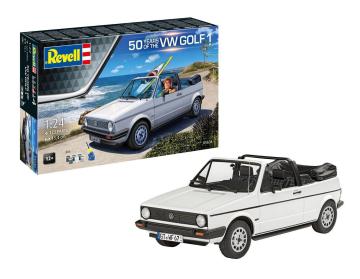

## 05636 - Gift set "50 Years of the

## Product Description

Product descriptionGift set "50 Years of the VW Golf 1" - A classic as a detailed modelCelebrate the anniversary of an automotive classic with the "50 Years of the VW Golf 1" gift set from Revell. This high-quality model kit brings the legend of the VW Golf 1 into your hands - a vehicle that has revolutionised the automotive world since its introduction in 1974. With its precise replica and numerous authentic details, this model kit will delight both collectors and modelling beginners. Whether it's the movable bonnet or the option of making the roof either open or closed - every detail of this set has been carefully thought through to create a realistic model. The included colour and accessory kit is particularly valuable, providing you with everything you need to get started right away. This will make your modelling experience even more enjoyable, and the finished model will impress with its extraordinary appearance. Bring the history of this legendary vehicle to life in your home and experience modelling at the highest level. Scope of delivery- Plastic model kit (not assembled)- Illustrated building instructions, multilingual building instructions- Decals for authentic details- Revell Aqua Color base paints- Revell Contacta Professional Mini glue-BrushSpecial features- Movable bonnet for realistic details- Can be built with the roof open or closed- Authentic decals for a true-to-original look- Colours included, Includes paints, glue and brushes - ready to go- Perfect for collectors and beginners in model makingBackground informationThe VW Golf 1 was launched in May 1974 and laid the foundations for an unprecedented success story in the automotive world. Over 35 million vehicles in all model series have been produced since then, making the Golf one of the most built cars in the world. The first Golf 1 in particular was known for its innovative design and the ground-breaking technology of the time. With this model kit from Revell, you have the opportunity to reconstruct a piece of automotive history and display