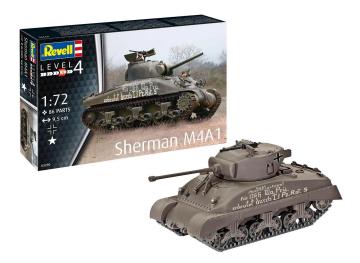

## Item no.: 397488 63290 - Model Set Sherman M4A1

Item no.: 397488 shipping weight: 0.10 kg Manufacturer: Revell

## Product Description

Model kit of the most frequently built US tank in the Second World War, the Sherman. The Shermans were able to make up for their shortcomings in armour by their numerical superiority and great mobility.- Movable gun turret - Detailed surfaces - Recommended for all ages - Scale: 72 - Individual parts Movable turret- Detailed surfaces- Recommended age 12- Scale 1:72- Individual parts 86Authentic representation of the following versions:- Sherman M4A1, unknown unit, German booty tank- Sherman M4A1, Company D, 66th Armoured Regiment, 3rdScope of delivery: Plastic model kit (not assembled), Illustrated, multilingual assembly instructions, DecalsAttention!Notsuitable for children under 12 years