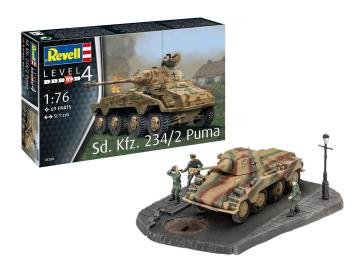

## 63288 - Model Set Sd.Kfz. 2342 Puma

## Product Description

Model kit of the Sonder-Kfz. 234/2, which became known as the Puma. The very powerful 8-wheeled armoured reconnaissance vehicle was used by the Wehrmacht from 1943.-5cm cannon- with dioramaAuthentic representation of the following versions:-1st/armoured reconnaissance division, armoured training division, November 1944- armoured reconnaissance division 20, 20th armoured divisionScope of delivery:Plastic model kit (not assembled, illustrated, multilingual assembly instructions, decals