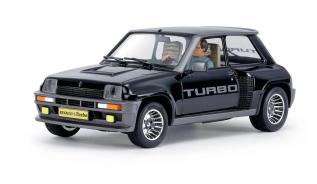

## Product Description

1:24 Renault 5 TurboThe stand model is a replica of the Renault 5 Turbo, which reflects a high-performance hatchback model and was developed for the World Rally Championship. Special features such as the large overhanging mudguard are realistically modelled to reflect the vehicle in true detail. The interior of the car and the suspension area have a rich three-dimensional finish. For example, the fabric of the seats is realistically modelled.Kit model, scale 1:24, length:152mm, incl. interior, suspension,movable rubber wheels, instructionsCaution! Not suitable for children under 14 years of age.Product details- 1:24 scale kit model- Length: 152mm, width: 74mm, height: 57mm- Faithful reproduction of the Renault 5 Turbo- Interior, suspension and underside of the chassis are reproduced in detail- Rubber tyres- Driver figure included- Tools and paints required for assembly (available separately)