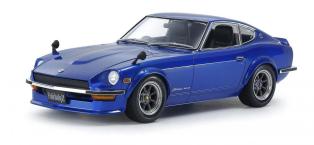

## 300024367 - 1:24 Nissan Fairlady 240Z Street-Custom

## Product Description

1:24 Nissan Fairlady 240Z Street-CustomItem number: 300024367Age recommendation: from 14 yearsProduct informationThe NISSAN Fairlady Z was launched in 1969 and enjoyed great popularity at home and abroad. The 240Z was added to the product range in 1971. It has a fastback body with a long front and short rear and is equipped with a 2.4-litre straight-six engine with 150 hp. Due to its beautiful style and high performance, it is still perceived by many car fans as Japan's representative sports car.-Kit model, scale 1:24, length: 172mm, inci. replica engine,-moveable rubber wheels, instructionsCaution!Not suitable for children under 14 years. Product details- 1:24 scale kit model- Length: 172mm, width: 71mm, height: 52mm- Faithful replica of the Nissan Fairlady 240Z Street-Custom- Reproduction of the original 2,393cc 6 cylinder SOHC engine- Bonnet can be opened- RS Watanabe 8-spoke rims, 2-piece for easier painting- Can be built in 2 versions: Right-hand drive (Japan version) and left-hand drive (North America version)- Rubber tyres- Tools and paints required for assembly (sold separately).