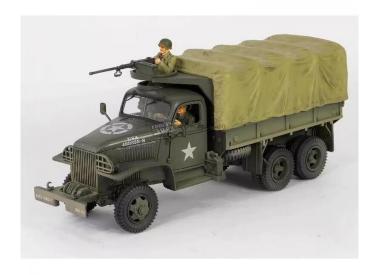

## Product Description

1:32 US GMC CCKW 353B w. 1609 cabItem number: 520010066Age recommendation: from 14 yearsProduct informationItem description: 1:32 US GMC CCKW 353B w. 1609 cabThe stand model is a replica of the US GMC CCKW 353B truck including load compartment cover on a scale of 1:32. The truck has a movable gun barrel and movable tyres. The diorama surface provides a realistic replica of the GMC. The vehicle also includes 3 figures, which are shown in different positions. The truck includes movable doors for a different representation. Finally, the supplied vehicle data sheet provides technical information about the original data. Stand model, scale 1:32, -rotating gun, movable tyres,-movable doors, with spare tyres,-4 figures included, instructions, Caution!Not suitable for children under 14 years of age. Product details- scale 1:32- replica of a US GMC CCKW 353B- rotating gun- with 3 figures in different operating positions- detailed diorama area included- movable doors- movable steering- vehicle specification sheet with technical data for the original