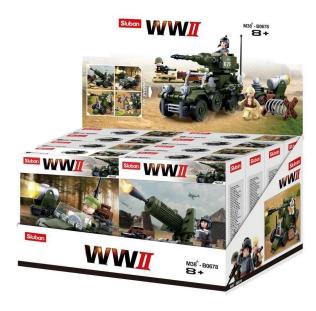

## Product Description

WWII - Mini Allied Building Sets (PU 8)- Clamp-on building block display with 8 building sets- Set contains 4 different items- Difficulty level: easy - recommended for ages 8 and up-WWII Army range - fully compatible with standard building blocks from other manufacturers - packaging dimensions 16.9 x 28.6 x 18.5 cm (w x h x d)ltem no.: SL95539EAN: 6938242955397Standard rangeThese Allied mini building sets each contain two sets of four different mini building sets. The Sluban building blocks are fully compatible with other common construction building blocks from other manufacturers. Contents: 2x eachSL07122 Flak (88 parts) [M38-B0678A]SL07123 All-terrain vehicle (91 parts) [B0678B]SL07124 Gun (77 parts) [M38-B0678C]SL07125 Minesweeper (88 parts) [B0678D]Caution! Not suitable for children under 3 years. Contains small parts that can be swallowed - choking hazard!