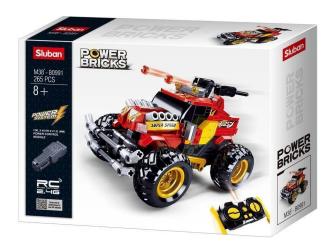

## SL07285 - Offroad car with remote control (265 parts)

## Product Description

Off-road car with remote control (265 parts)- Clamp-on building block kit with 262 parts- Set contains 1 minifigure- Difficulty level: medium - Recommended for ages 6 and up- Model Bricks remote control range - Fully compatible with popular clamp-on building blocks from other manufacturers - Packaging dimensions 38 x 28.5 x 10 cm (w x h x d)- With remote control Item no.: SL07285EAN: 6938242958619Only small quantities still availableThe combination of plug-in system and RC vehicle makes this new product from Sluban an absolute top seller. Assemble and have fun. The Sluban building blocks are fully compatible with other popular construction blocks from other manufacturers. Caution! Not suitable for children under 3 years. Contains small parts that can be swallowed - choking hazard!