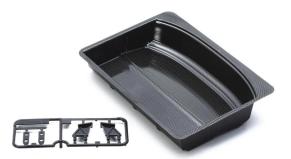

## Product Description

This wing set is made of 0.7mm-thick polycarbonate with a carbon pattern. The wings are compatible with any Tamiya touring or sports car body that has space available to make wing attachment holes. Whether it's to add a stylish look to your vehicle or to raise your downforce on a tough track, this item is for you! It includes 2 newly-designed wings.- Curved wing x1- Straight wing x1- J Parts (wing stay) x1- Note: Snap pins and O-rings necessary for attachment.