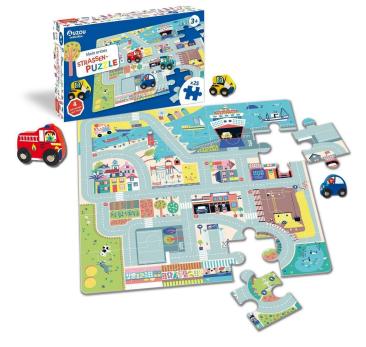

405013 - My first road puzzle

Item no.: 391214 shipping weight: 0.40 kg Manufacturer: Auzou

## Product Description

Puzzle together your own car track so that you can play with the beautiful wooden vehicles on it afterwards!Size of the puzzle: 60 x 60 cmlncludes: A full-size poster of the puzzle as a template.Illustration: Èmilie LapeyreCaution! Small parts may be swallowed. Choking hazard!Not suitable for children under 3 years!- Suitable for players from 3 - 99 years-Packaging: 120 x 285 x 210 mm