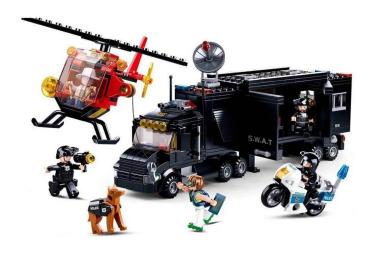

## Product Description

This Sluban police set contains a large S.W.A.T. emergency vehicle, a helicopter, a motorbike and six play figures. With the various vehicles in action, no criminal can escape. The bad guys can be captured directly in the S.W.A.T. emergency vehicle. This protects the residents from the crimes in Sluban City.The Sluban building blocks are fully compatible with other popular construction blocks from other manufacturers. Sluban building block set with 535 pieces- Set contains 5 minifigures- Difficulty level: difficult - Recommended for ages 8 and up- Police series - Fully compatible with popular Sluban building blocks from other manufacturers - Packaging dimensions 47.5 x 33 x 6.7 cm (w x h x d)Caution! Not suitable for children under 3 years. Contains small parts that can be swallowed - choking hazard!