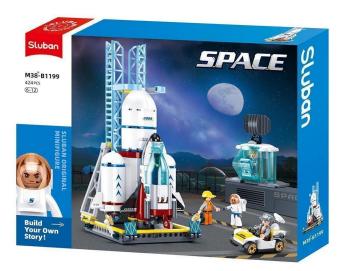

Item no.: 398025 SL96069 - Spaceport (424 pieces)

Item no.: 398025 shipping weight: 0.40 kg Manufacturer: Sluban

## Product Description

Spaceport (424 pieces)- 424-piece building block set- Set contains 4 minifigures- Difficulty level: Easy - Recommended for ages 6 and up- Space travel range - Fully compatible with popular building blocks from other manufacturers - Packaging dimensions 42.5 x 33 x 6.7 cm (w x h x d)ltem no.: SL96069EAN: 6938242960698NoveltyAs an astronaut, you explore foreign galaxies and planets. Equipped with the best spacecraft, you explore new habitats in the infinite vastness of the universe. The Sluban building blocks are fully compatible with other common construction blocks from other manufacturers.Caution! Not suitable for children under 3 years. Contains small parts that can be swallowed - choking hazard!