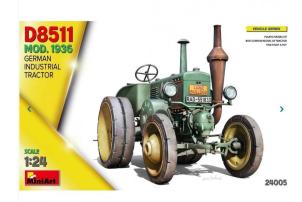

## 550024005 - 1:24 German Industry Tractor D8511 (1)

## Product Description

1:24 German Industrial Tractor D8511 (1)Product informationThe stand model is a replica of a German industrial tractor D8511 on a scale of 1:24. Due to the high level of detail, the stand model is therefore ideal for dioramas with corresponding scenery. Kit model, scale 1:35, German Industrial Tractor D8511 1963, Instructions, decoration, Attention! Industrial tractor D8511 1963, Instructions, decor, Caution!Not suitable for children under 14 years of age. Product details- Detailed model kit in 1:24 scale. The high-quality kit from MiniArt must be assembled independently. The independent assembly is accompanied by step-by-step or illustrated assembly instructions. The assembly instructions are of course included in the scope of delivery. Based on the assembly instructions, the precisely fitting individual parts must be put together. The parts can be painted according to your own ideas. Tools, glue and paint are not included with the plastic kit. These must be purchased as an option.