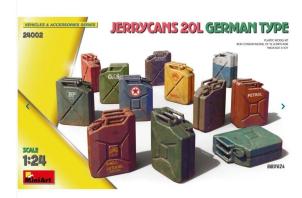

## 550024002 - 1:24 German petrol can 20L

## Product Description

1:24 German petrol can 20LProduct informationThe stand model is a replica of various German 20 litre petrol cans in 1:24 scale. Due to the high level of detail, the stand model is therefore ideal for completing dioramas with corresponding scenery. Model kit, scale 1:24,1:24 German 20 litre petrol can, Photo-etched parts, instructions, decalsAttention!Not suitable for children under 14 years of age. Product details- Detailed model kit in 1:24 scale. The high-quality kit from MiniArt must be assembled by the modeler. The model is self-assembly. The self-assembly is accompanied by step-by-step and illustrated assembly instructions. The assembly instructions are of course included in the scope of delivery. Based on the assembly instructions, the precisely fitting individual parts must be assembled. The parts can be painted according to your own ideas. Tools, glue and paint are not included with the plastic kit. These must be purchased as an option.