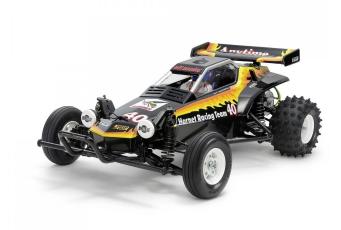

## Product Description

In 2024, the Hornet from Tamiya celebrates its 40th birthday. Reason enough for Tamiya to celebrate this with a special model - the Hornet EVO!This is a kit in which the original model has been redesigned in some areas and includes additional parts. Compared to the 58336 standard Hornet, the EVO now has independent suspension, a new rear gearbox, ball bearings and oil pressure shock absorbers. The complete rear axle unit with gearbox and suspension comes from the DT-02 chassis. The body is unpainted and Tamiya has provided a slightly revised decal sheet for the EVO version.Required accessories:Remote control with receiver, steering servo, 7.2V NiMH battery pack, charger, TAMIYA PS paint for polycarbonate bodies2WD kit model, Elect. Speed controller,540 motor, unpainted polycarbonatebody, independent suspension, oil-pressure shock absorbers, tread tyres, instructionsATTENTIONIYOu should read and understand all instructions before starting assembly. If a child is assembling the model, a supervising adult should also have read the assembly instructions. Tools including knives are used when assembling the kit. Special care should be taken to avoid injury. If difficulties arise during assembly, ask an adult to supervise the work or a model builder with RC experience or a specialist dealer. Only use tools for their intended purpose. There is a risk of injury if used incorrectly. If you use paint and/or glue (not included in the kit), observe and follow the instructions supplied with the kit. Keep the kit away from small children. Prevent children from putting any components in their mouths or pulling plastic bags over their heads. Caution!Not suitable for children under 14 years of age. Product details:- 1/10 scale kit model- special version on the occasion of the 40th anniversary of the original Tamiya Hornet model (58336)- revised suspension - independent front and rear suspension- new rear axle - adopted from the Tamiya DT-02 chassis- complete ball bearings- CVA oil-pressure shock absorbers front and rear- unpaint