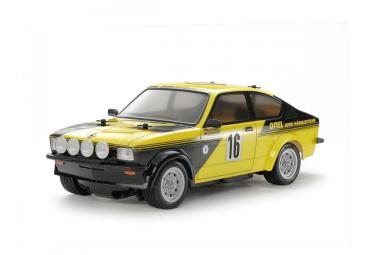

## Product Description

1:10 RC Opel Kadett GT/E Ral.MB-01 Paint.Item no.: 300047499Description: 1:10 RC Opel Kadett GT/E Ral.MB-01 Paint.TAMIYA presents the Opel Kadett GT/E Rallye on the MB-01 chassis. The 47499 TAMIYA 1:10 scale model is based on the MB-01 M chassis. With this chassis, both the type of drive (front or rear engine) and the engine position (front, rear, low/high) can be freely selected. The drive is provided by a powerful 540 electric motor and the wheels have independent suspension. Required accessories:Remote control with receiver, steering servo, 7.2V NiMH battery pack, charger, 2WD kit model, MB-01 chassis, Elect.Drive controller, 540 electricmotor, independent suspension, springleg front/rear, wheelbase adjustable in 3 positions, decal, instructions. Caution! Not suitable for children under 14 years of age. Product details- 1/10 scale kit model- MB-01 chassis with 2WD drive- Wheelbase: 225mm (M)- Prototypical, unpainted polycarbonate body- M-chassis rims with 60mm tyres front and rear- Powerful 540 motor included- Independent front and rear suspension- Electronic speed controller- Tuning parts optionally availableMB-01 chassis features: 2WD drive - can be freely selected whether front or rear-wheel drive- motor position can be installed in 3 different positions- 3 different wheelbases can be built: 209mm (short), 225mm (medium) and 239mm (large)- independent suspension on all four wheels- reduction ratio: 5.83:1 (when using the 29 sprocket from the kit)