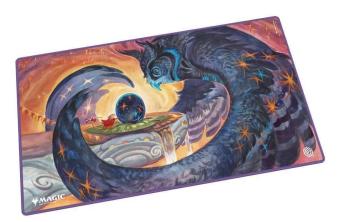

## Item no.: 397155 UGD011480 - Play-Mat Magic: The Gathering "Bloomburrow" - Starlit Truce

from 13,59 EUR

Item no.: 397155 shipping weight: 0.30 kg Manufacturer: Ultimate Guard

## Product Description

Protect your cards and enhance your gaming experience with this play mat featuring fantastic officially licensed Magic: The Gathering artwork. The play mat measures 61 x 35 cm and has our tried and tested non-slip underside and stitched edges to prevent them from fraying, so you can enjoy your play mat for even longer.- Protects cards and accessories while playing- Non-slip texture on the back- Natural rubber- 2 mm thick, softly padded play mat- Stitched edges- Officially licensed Magic: The Gathering artwork