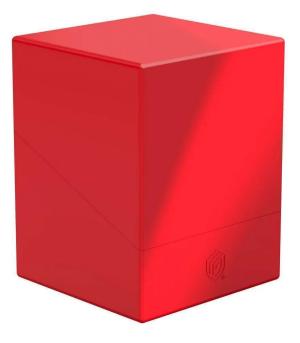

## Product Description

Ultimate Guard is proud to present the Ultimate Guard Boulder 100+ Solid. You asked for it, we delivered: A solid boulder for 100 cards (double-sleeved) that perfectly matches our monochrome colour scheme and fits in perfectly with the Ultimate Guard Arkhive product line.- Designed to hold up to 100 (double-sleeved) or 120 (single-sleeved) standard size cards in Ultimate Guard sleeves\*- The perfect complement to the Ultimate Guard Monocolor Line- Durable and sturdy box- Modular design to combine with a variety of Ultimate Guard products- Secure closure- Made in GermanyDimensions: 76 x 75 x 98.5 mm\* Card sleeves from other manufacturers may affect capacity and/or compatibility.