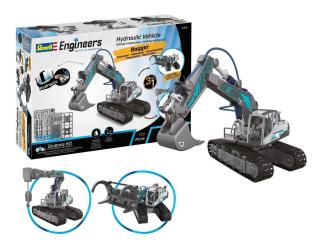

## Product Description

-Width: 12 cm-Length: 35 cm-Height: 23 cm-Part number 21305Age recommendation 8Scale 1:24Individual parts 177This 3in1 excavator with hydraulically controlled arm is assembled from 177 parts. It can easily be converted from an excavator into a crane or timber loader. Step by step, a small assembly group is created by simply plugging them together. Finally, fill the hoses with water - and the hydraulic excavator can begin its work: the excavator arm and the shovel can be moved in three different directions. With mechanical chain drive and swivelling excavator body. With the hydraulic excavator from Revell Engineers, children from the age of 8 can discover how the power of liquids can be used to arry out mechanical work. With the step-by-step instructions, boys and girls are guided to a functioning model. The necessary tools are also used and motor skills - Fine motor skills and handling tools - Concentration, patience and precise work - Spatial thinking (reading and understanding building instructions)