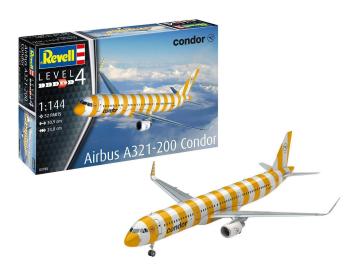

## Item no.: 391911 03788 - Airbus A321-200 "Condor"

Item no.: 391911 shipping weight: 0.80 kg Manufacturer: Revell

## Product Description

Precision model making Airbus A321-200 Condor: Detailed model replica on a scale of 1:144Airbus A321-200 "Condor"-Length: 30.9 cm-Part number 03788Age recommendation 12Scale 1:144Individual parts 52The Airbus A321-200 Condor model kit on a scale of 1:144 offers modelling fans an excellent opportunity to experience a piece of modern aviation technology. With highly detailed parts and a realistic design, this kit is a true masterpiece. The precisely manufactured parts and authentic cockpit replica make for an impressive building experience. Included-Detailed cockpit replica-Two engine options: Pratt & Whitney 1100 or CFM LEAP-Finely crafted landing gear-Authentic decals for the Condor version-Detailed building instructionsSpecial featuresThe Airbus A321-200 Condor model kit is characterised by its high level of detail, which can be seen in the cockpit replica and the two engine options. The decals specially developed for this model make it possible to create an authentic Condor version that is a highlight in any model collection. Background informationThe Airbus A321neo is the modernised version of the proven A321-200 and impresses with its innovative technologies, which lead to significantly lower fuel consumption. This model kit allows you to experience a piece of aviation history at home and capture the fascination of modern aviation in miniature form. Ideal for aviation enthusiasts and experienced modellers who pay particular attention to accuracy and attention to detail.