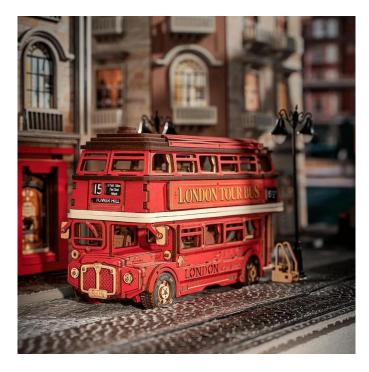

## Product Description

LONDON TOUR BUSThe Rolife London Tour Bus is a working replica of London's iconic red double-decker sightseeing bus. Enjoy building this 255-piece 3D wooden puzzle and relive your tourist memories or aspirations.- Age: 14+- Material: Plywood, MDF board- Assembly Time: 3h- Pieces: 255- Assembled Size: 194\*78\*113 mm- Package Size: 318\*230\*40 mm