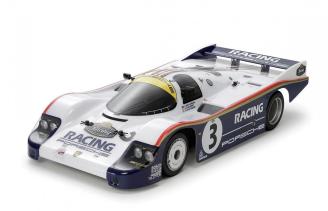

## 300047508 - 1:10 RC Porsche 956 Racing

## Product Description

The Porsche 956 is a real piece of motorsport history. This sports car prototype was developed for the World Endurance Championship and was first entered in 1982. It won both championships (constructors' and drivers' championship) in its very first year! The Tamiya model is a replica of the 1983 Le Mans winning car from Schuppan, Haywood and Holbert. The kit is supplied with an unpainted body and includes an RS-540 Sport Tuned. The chassis has a 2WD drive on the rear axle - similar to the former Formula chassis from TAMIYA. The chassis (Group C) has an ABS plastic tub and sponge rubber tyres. The enclosed body is unpainted. Required accessories:2-channel remote control with steering servo, electronic speed controller, battery pack, charger for drive battery, transmitter batteries, TAMIYA PS paint for polycarbonate bodies2WD kit model, Gr.C chassis,540 Sport-Tuned motor, polycarbonatebody with add-on parts, foam rubber tyres, InstructionsATTENTION!You should read and understand all instructions before starting assembly. If a child is assembling the model, a supervising adult should also have read the assembly instructions. Tools including knives are used when assembling the kit. Special care should be taken to avoid injury. If difficulties arise during assembly, ask an adult to supervise the work or a model builder with RC experience or a specialist dealer. Only use tools for their intended purpose. There is a risk of injury if used incorrectly. If you use paint and/or glue (not included in the kit), observe and follow the instructions supplied with the kit. Keep the kit away from small children. Prevent children from putting any components in their mouths or pulling plastic bags over their heads. Caution!Not suitable for children under 14 years of age. Product details: -1/10 scale kit model- length: 483mm, width: 207mm, height: 108mm, wheelbase: 270mm- the characteristic body shape of the Porsche 956 has been modelled as a polycarbonate body with lamp inserts and spoiler- unpainted body with stickers included-