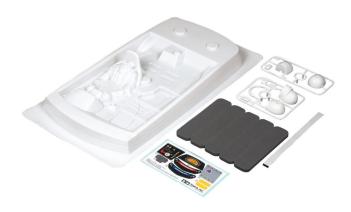

## Product Description

The TAMIYA touring car cockpit set for right-hand drive vehicles fits into many TAMIYA models in 1:10 scale and gives touring cars a prototypical appearance in a simple and convenient way. Thanks to the urethane foam adapter, it is compatible with numerous car bodies. Touring car cockpit set (6 pcs.) Caution! Not suitable for children under 14 years. Product details:- for all 1/10 modelsvvvvv- cockpit with driver x1- helmet x1- urethane foam bag x1- sticker set x1- mounting material x1