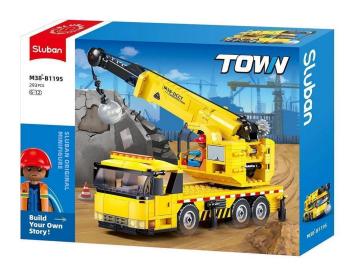

## SL96065 - Crane lorry with wrecking ball (293 parts)

## Product Description

It can be used to excavate earth or fill other excavation pits. The Sluban building blocks are fully compatible with other common construction blocks from other manufacturers. Caution! Not suitable for children under 3 years. Contains small parts that can be swallowed - choking hazard!- Sluban building block set with 293 pieces- Set contains 1 minifigurer- Difficulty level: medium - Recommended for ages 6 and up- construction site range - Fully compatible with popular sluban building blocks from other manufacturers - Packaging dimensions 38 x 28.5 x 6.7 cm (w x h x d)