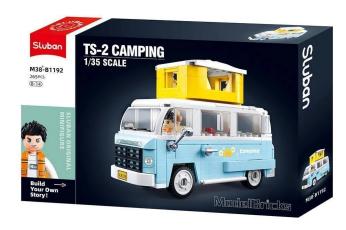

## SL96062 - Camping bus with roof tent (265 pieces)

## Product Description

The Model Bricks range from Sluban impresses with its design and functionality. The Sluban building bricks are fully compatible with all standard clamping bricks from other manufacturers. Caution! Not suitable for children under 3 years. Contains small parts that may be swallowed - choking hazard!- Clamp-on building block set with 265 parts- Set contains 1 minifigure- Difficulty level: medium - Recommended for ages 8 and up- Model Bricks range - Fully compatible with popular clamp-on building blocks from other manufacturers - Packaging dimensions 38 x 23.7 x 6.7 cm (w x h x d)