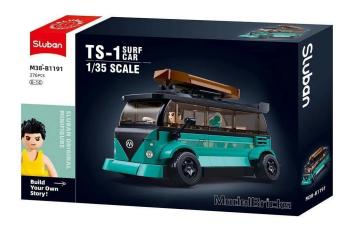

## SL96061 - Leisure bus "Surfing" (276 pieces)

## Product Description

The Model Bricks range from Sluban impresses with its design and functionality. The Sluban building bricks are fully compatible with all standard clamping bricks from other manufacturers. Caution! Not suitable for children under 3 years. Contains small parts that may be swallowed - choking hazard!- Clamp-on building block set with 276 parts- Set contains 1 minifigure- Difficulty level: medium - Recommended for ages 8 and up- Model Bricks range - Fully compatible with all standard clamp-on building blocks from other manufacturers - Packaging dimensions 38 x 23.7 x 6.7 cm (w x h x d)