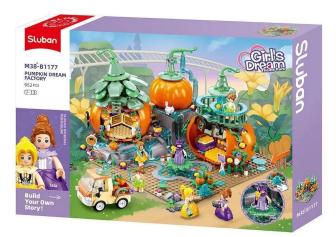

## Item no.: 398017 SL96037 - Pumpkin village (952 pieces)

## Product Description

The Sluban building blocks are fully compatible with other popular construction blocks from other manufacturers. Caution! Not suitable for children under 3 years. Contains small parts that can be swallowed - choking hazard!- Sluban building block set with 952 pieces- Set contains 5 minifigures- Difficulty level: easy - Recommended for ages 6 and up- Girls' dreams series - Fully compatible with other popular Sluban building blocks from other manufacturers - Packaging dimensions 14 x 9.4 x 4.5 cm (w x h x d)