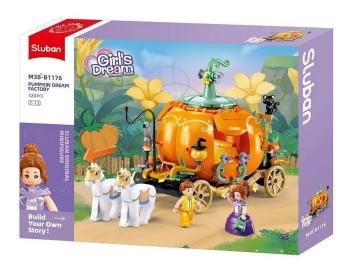

## SL96036 - Pumpkin carriage (320 pieces)

## Product Description

Pumpkin carriage (320 pieces)- Sluban building block kit with 320 pieces- Set contains 2 minifigures- Difficulty level: easy - Recommended for ages 6 and up- Girls' dreams series - Fully compatible with other popular Sluban building blocks from other manufacturers - Dimensions of packaging 14 x 9.4 x 4.5 cm (w x h x d)ltem no: SL96036EAN: 6938242960360NoveltyDescriptionThe Sluban building blocks are fully compatible with other popular construction blocks from other manufacturers. Caution! Not suitable for children under 3 years. Contains small parts that can be swallowed - choking hazard!