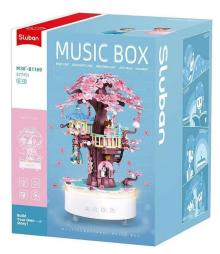

## Item no.: 398012 SL96029 - Music box tree house (577 pieces)

Item no.: 398012 shipping weight: 0.40 kg Manufacturer: Sluban

## Product Description

Music box tree house (577 pieces)- Clamp building set with 577 pieces- Set contains 2 minifigures- Difficulty level: Medium - Recommended for ages 14 and up- Music box series-Fully compatible with popular click-build bricks from other manufacturers - Packaging dimensions 18 x 24 x 18 cm (w x h x d)Item no.: SL96029EAN: 6938242960292NoveltyNaturally fully compatible with click-build bricks from other manufacturers.Caution! Not suitable for children under 3 years. Contains small parts that can be swallowed - choking hazard!