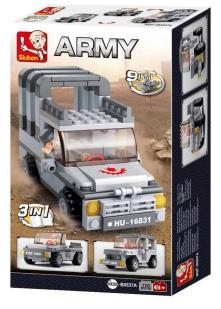

Item no.: 397998 SL07968 - Mini building set Jeep 3-in-1 (110 parts)

Item no.: 397998 shipping weight: 0.30 kg Manufacturer: Sluban

## Product Description

Mini building kit Jeep 3-in-1 (110 parts)This grey Jeep is something for everyone who gets bored quickly, as the kit can be converted into three different vehicle models. This means that there are always plenty of opportunities for change. The Sluban building blocks are fully compatible with other popular construction blocks from other manufacturers.Item number: SL07968EAN: 8713512079687Only limited quantities availableCaution! Not suitable for children under 3 years. Contains small parts that can be swallowed - choking hazard!