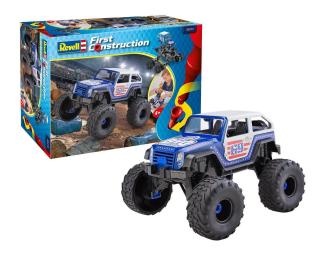

## 00919 - Monster Truck

## Product Description

First Construction Monster Truck: An off-road adventure for the little ones!Discover the ultimate fun for your child with the First Construction Monster Truck from Revell Control! This 1:20 scale kit is specially designed for young builders aged 4 and over and, with its age recommendation, offers a perfect introduction to the world of modelling. With 45 easy-to-assemble parts, the monster truck takes children on an unforgettable off-road adventure right in the nursery. Thanks to its massive tyres, practical winch and impressive design, this monster truck masters every obstacle with flying colours. The kit is characterised by highly detailed parts such as the detailed interior, a removable hardtop and a spare tyre, which ensure realistic play fun and a wide range of design options. The included stickers also offer the opportunity to give the vehicle an individual and cool look. Scope of delivery- Plastic model kit (not assembled) consisting of 22 coloured parts, screws and connectors- Screwdriver for easy assembly- Child-friendly building instructions that guide you step by step to your goal- Sticker sheet with stickers to customise the monster truckThe First Construction Monster Truck is ideal for beginners in model building, specially designed for children aged 4 years and over. This toy is perfect for indoor playtime fun, transforms every child's room into an exciting off-road arena and promotes fine motor skills and spatial awareness. Special features- Child-friendly design: Easy to assemble with no effort required, ideal for small hands.- Realistic play experience: Highly detailed parts such as the interior and removable hardtop.- Customisation: With sticker sheet for a personal touch.- Educational value: Promotes fine motor skills and creative thinking.- Robust toy: Designed for long-lasting fun and adventure in the nursery.