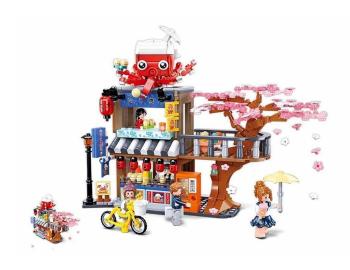

## SL95889 - Japanese Tako-Yaki Bistro Shop

## Product Description

The Sluban building blocks are fully compatible with other popular building blocks from other manufacturers. - 548-piece building block set- Set contains 5 minifigures- Difficulty level: medium- Recommended for ages 6 and up- Girls' dreams range - Fully compatible with popular building blocks from other manufacturers - Packaging dimensions 42.5 x 33 x 6.7 cm (w x h x d)Caution! Not suitable for children under 3 years. Contains small parts that can be swallowed - choking hazard!