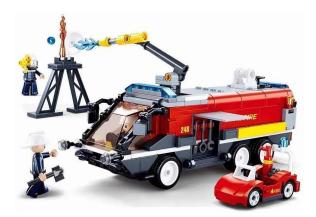

Item no.: 387008 SL95678 - Airport fire engine

Item no.: 387008 shipping weight: 0.30 kg Manufacturer: Sluban

## Product Description

Every airport needs a fire engine. That's no problem with this fire service. The three firefighters can put out fires immediately with their fire engine. The Sluban building bricks are fully compatible with all standard push-fit building bricks from other manufacturers.- Push-fit building brick set with 381 pieces. Set contains 3 minifigures- Difficulty level: medium - Recommended for ages 8 and up- Fire brigade range - Fully compatible with standard push-fit building bricks from other manufacturers - Packaging dimensions 38 x 28.5 x 6.7 cm (w x h x d)Caution! Not suitable for children under 3 years. Contains small parts that can be swallowed - choking hazard!