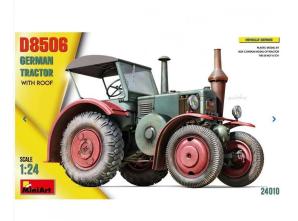

## Product Description

1:24 Dt. tractor D8506 w. cab roofCab roofProduct informationThe stand model is a replica of a tractor with the model number D8506 in the version with cab roof on a scale of 1:24. Removable gearbox covers and detailed engravings make the tractor look very realistic. In addition, the decal sheets included round off the tractor with the option of decals in 3 different variants and transparent plastic parts.Model kit, scale 1:24,Farm tractor version,transparent parts, instructions,Decals