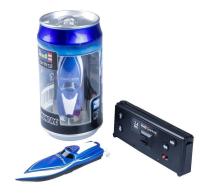

## 23570 - Mini RC boat "blue"

## Product Description

Mini RC boat 'Blue' - Perfect fun for the garden pool!The Revell Control Mini RC boat "Blue" is a real highlight for water play enthusiasts. With a scale of 1:58 and dimensions of 75 x 34 x 23 mm, it is ideal for use in garden pools. Suitable for children aged 8 and over, this model impresses with its capsize-proof construction and sturdy hull. A special feature is the innovative safety circuit that only activates the motors when they come into contact with water. This highly detailed and realistically designed boat guarantees hours of fun. Scope of delivery:-1x Mini RC Boat "Blue"-charger for the battery-instructions-Betteries not includedThis model is perfect for beginners and young RC enthusiasts. It is designed for both indoor and outdoor use, especially in garden pools. The boat offers a great opportunity to learn the basics of remote control and RC play. Special features:-Capsize-proof and stable in the water-Safety circuit for motor activation only when in contact with water-Realistic and detailed design-Easy-to-use remote control-Suitable for beginners aged 8 and over