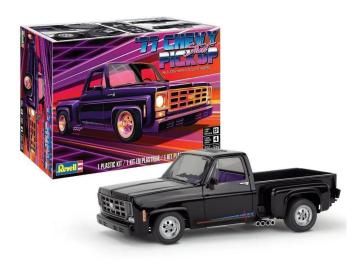

## 14552 - Model kit ,76 Chevy Squarebody Street Truck

## Product Description

'77 Chevy® Street Pickup model kit: A classic in 1:24 scale Discover the '77 Chevy® Street Pickup model kit from Revell, a tribute to a legendary era of American pickups. This highly detailed 1:24 scale model consists of 83 parts and has a length of 190 mm, a width of 89 mm and a height of 54 mm. Recommended for modelling enthusiasts aged 12 and over, this kit is level 4, which means that it is suitable for advanced modellers with experience in gluing and painting. Scope of delivery:- 83 individual parts to assemble the '77 Chevy® Street Pickup- Redesigned Champ 500 wheels with low-profile tyres- Detailed Chevy 350 V-8 engine with port injection- Easy-to-assemble chassis with lowered suspension- Special features such as ribbed front shell, flag-style wing mirrors, side exhaust and sunroof- Extensive decal sheet with 80's "new wave" graphicsThe '77 Chevy® Street Pickup is ideal for advanced modellers (Level 4). It offers a challenging and rewarding experience for anyone skilled in gluing and painting model kits. Special Features:-Faithful reproduction of the classic Chevrolet "squarebody" pickup with step bed and opening tailgate- Detailed reproduction of the tuned-port Injected 350 V-8 engine- Authentic representation of 1980s period modifications and styling elements- Innovative building techniques for realistic representation and easy assemblyBackground Information:In the early 1980s, high-revving 4X4 pickups dominated America. By mid-decade, however, sleek, ground-hugging street trucks came to the fore. The '77 Chevy® Street Truck from Revell celebrates this era with its classic "square body" design, enriched with typical eighties modifications. One highlight is the tuned-port Injected 350 V-8 engine, complemented by striking side exhausts and special roll bars for the front. The contemporary Champ 500 wheels and Californian decals turn each model into a unique work of art.- Width: 8.9 cm-Length: 19 cm- Height: 5.4 cm- Recommended age: 12- Scale: 1:25- Individual parts: 83