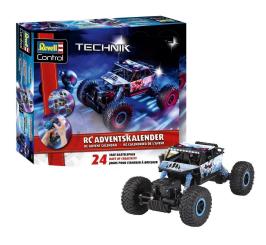

## 010529091 - Advent calendar RC Crawler

## Product Description

Adventcalendar RC Crawler - building and driving fun for little technology heroesThe RC Crawler Advent calendar from Revell Control turns the pre-Christmas period into an exciting technology adventure! In 24 steps, an impressive RC all-terrain vehicle is created that will delight young technology fans aged 8 and over. This Advent calendar offers a unique combination of building fun, technical challenge and real playtime fun. Thanks to its realistic design and robust construction, the RC Crawler is perfect for exciting off-road driving, whether indoors or outdoors. The highlight: The RC Crawler masters even challenging terrain effortlessly - thanks to its large, grippy tyres and powerful remote control. Children and technology enthusiasts learn how the individual parts are put together and at the same time experience the fascinating feeling of building a functional vehicle with their own hands. Whether as a joint family project or for young modelling fans, this Advent calendar is great fun and also promotes technical understanding and fine motor skills. Scope of delivery-24 kits for the step-by-step assembly of the RC Crawler-Remote control with a radio frequency in the GHz range-Detailed assembly instructions for easy assembly-Decorative elements for customisation-Batteries for vehicle and remote controlSpecial features-Realisticdesign and robust construction: The RC Crawler impresses with authentic details and a solid construction that guarantees long-lasting fun.-All-terrain tyres:Large, robust tyres ensure optimum grip on a wide variety of surfaces - ideal for outdoor adventures.-Educationalvalue:The construction of the model promotes fine motor skills, spatial thinking and technical understanding - learning fun for young engineers.-Perfect gift for Christmas:This Advent calendar combines the joy of building with the excitement of a remote-controlled vehicle - a great gift idea for children who love technology.-Easycontrol:The remote control in the GHz range enables precise control of the RC Crawler, even in