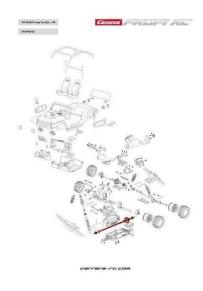

## Product Description

2x differential gear for centre drive shaft incl. screws and ball bearings - Profi RCAttention!:Only the main gear (large) is compatible with articles 370183001/02/03/04/05/06/07/08/09/10/11. Attention:Only the main gear (large) is compatible with articles 370183001/02/03/04/05/06/07/08/09/10/11.