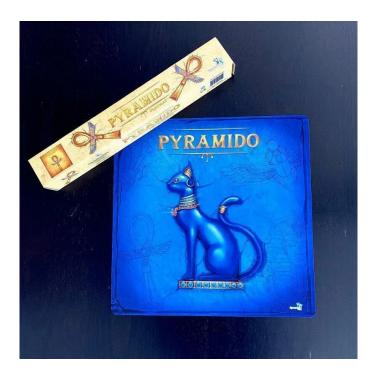

## Item no.: 395526 SG027 - Pyramido play mat: Cat goddess Bastet (colour dark blue)

Pyramido play mat: Cat goddess Bastet (colour dark blue)Item number: SG027The official play mats for the beautiful family game "Pyramido". The neoprene play mat provides a stylish foundation on which to build your own pyramid to please Pharaoh Mido. This is the version: Cat goddess Bastet (colour dark blue). In addition to this one, there are 5 other colours with different motifs available.