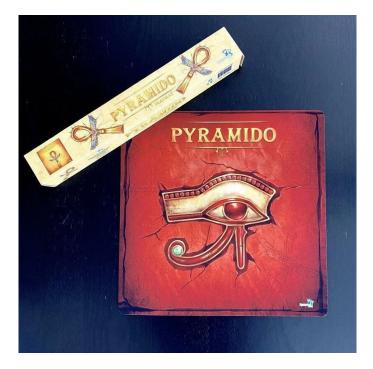

## SG028 - Pyramido play mat: The Eye of Ra (colour red)

## Product Description

Pyramido play mat: TheEye of Ra (colourred)ltem number: SG028The official play mats for the beautiful family game "Pyramido". The neoprene play mat provides a stylish foundation on which to build your own pyramid to please Pharaoh Mido. This is the version: The Eye of Ra (colour red). In addition to this one, there are 5 other colours with different motifs available.