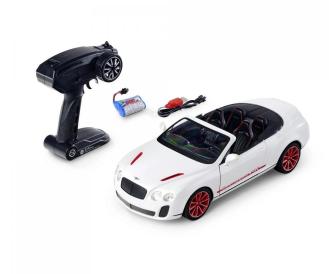

## 500404305 - 1:14 Bentl.Cont.Supersp.ISR 2.4G 100RTR

## Product Description

The perfect symbiosis of luxury and sport: The Bentley Continental Supersports ISR is the ultimate 1:14 scale model to experience the luxury and tradition of the famous car brand. With its grippy tyres, full suspension and differential gearbox, the discreet luxury sports car is razor-sharp on the road. A 2.4 GHz remote control system provides absolute control over the driving behaviour. The LED lighting at both the front and rear ensures perfect staging. The Bentley's doors can be opened. In addition to the 7.4 V/500 mAh Lilon battery and the remote control, the vehicle also comes with a USB charger, 2x LR06/AA transmitter batteries and detailed instructions.Ready-to-run model, 2.4GHz remotecontrol, Li-lon drive battery7.4V/500mAh, USB charger, 2x transmitterbatteries LR06/AA, instructions.ATTENTION!Please keep these instructions for possible correspondence. Subject to colour and technical changes. Not suitable for children under the age of three. Choking hazard due to small parts that can be swallowed! Use under the direct supervision of adults. Adult assistance is required to remove the transport locks.Caution! Not suitable for children under 3 years of age. Choking hazard due to small parts.Product detailsTechnical details:1. Interference-free 2.4 GHz remote control system2. Doors can be opened3. LED lighting4. 25 minutes driving time5. Full suspension6. 60 metre rangeTechnical data:- Length 330 mm- Weight 631 g- Ride time 25 min