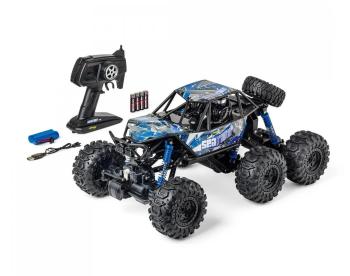

## 500404288 - 1:10 Sea Crawler 6x6 100 RTR blue

## Product Description

On land and on water: the Sea Crawler is the perfect amphibious vehicle in RC format! Thanks to three powerful electric motors and the 6-wheel drive, the driving behaviour is not only unbeatable off-road, but also offers the option of swimming and driving in water. For routes on solid ground, extra-long shock absorbers ensure extremely springy off-road manoeuvres. With a charging time of just under 5 hours, the Lilon battery allows a perfect operating time of 30 minutes under full load. The vehicle comes with a 2.4 GHz remote control system, a 7.4 V/1,200 mAh Lilon battery, a USB charger, 4x AA transmitter batteries and detailed instructions.Ready-to-run model, 2.4 GHzremote control system, Li-lon drive battery7.4V/1200mAh, USB charger, 4x AAtransmitter batteries and etailed instructions.Ready-to-run model, 2.4 GHzremote control system, Li-lon drive battery7.4V/1200mAh, USB charger, 4x AAtransmitter batteries, instructionsSuitable spare battery 500608279ATTENTION!Please keep these instructions for possible correspondence. Subject to colour and technical changes. Not suitable for children under the age of three. Choking hazard due to small parts that can be swallowed! Use under the direct supervision of adults. Adult assistance is required to remove the transport locks.Caution! Not suitable for children under 3 years of age. Choking hazard due to small parts.Product detailsTechnical details:1. Extremely suitable for off-road use thanks to 6-wheel drive2. Floats and drives in water3. Three powerful electric motors4. Long off-road shock absorbers (extremely sprung)5. Long driving time (30 min.)6. Grippy off-road tyresTechnical data:- Length 485 mm- Width 300 mm- Height 222 mm- Weight 2388g- Driving time 30 min