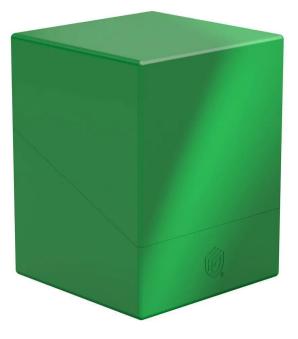

## Product Description

Ultimate Guard Boulder Deck Case 100+ Solid GreenCard Boxes Ultimate GuardUltimate Guard is proud to present the Ultimate Guard Boulder 100+ Solid. You asked for it, we delivered: A solid boulder for 100 cards (double-sleeved) that perfectly matches our monochromatic colour scheme and fits in perfectly with the Ultimate Guard Arkhive product line.-Designed to hold up to 100 (double-sleeved) or 120 (single-sleeved) standard size cards in Ultimate Guard sleeves\*- The perfect addition to the Ultimate Guard Monocolor Line-Durable and sturdy box- Modular design to combine with a variety of Ultimate Guard products- Secure closure- Made in Germany- Dimensions: 76 x 75 x 98.5 mm\* Card sleeves from other manufacturers may affect capacity and/or compatibility.Item number:UGD-011422-002-00