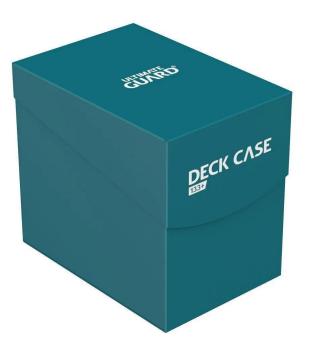

## Product Description

The epitome of budget card accessories: The reliable deck case provides secure storage for your decks. Available in different sizes and colours, including a write-on label to identify the box. No frills, but honest protection.- Designed for up to 133 (double-sleeved) or 160 (single-sleeved) standard size cards in Ultimate Guard sleeves\*- Includes a tab- With separate labelling sticker- Super robust, self-closing box- Acid-free, no PVCDimensions: approx. 74 x 98 x 96 mm\* Card sleeves from other manufacturers may affect capacity and/or compatibility.