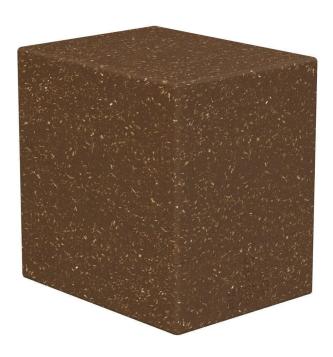

## UGD-011355-010-00 - Return To Earth Boulder Deck Case 133 Standard Size Brown

## Product Description

The sustainable home for your Commander deck!We at Ultimate Guard are very proud of this enlarged version of the world's first sustainable TCG deck box: the Ultimate Guard RTE Boulder 133+. The Return to Earth products finally put an end to having to choose between your hobby and your sustainability goals. This box easily holds 133 double-sleeved cards (based on Ultimate Guard sleeves). Your ecological footprint will thank you!- Durable and sturdy box- Made from 87% renewable raw materials- Modular design for combination with a variety of Ultimate Guard products- Secure closure- Designed for up to 133 (double-sleeved) or 160 (single-sleeved) standard size cards in Ultimate Guard sleeves- Excellent for Commander/EDH decksDimensions approx.: 76 x 100 x 99 mm