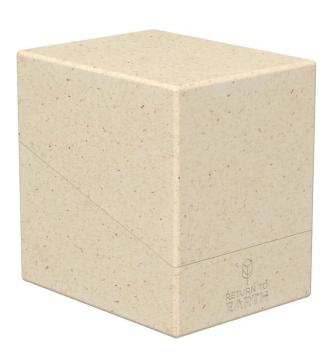

## UGD-011355-007-00 - Return To Earth Boulder Deck Case 133 Standard Size Natural

## Product Description

Standard size NaturalCard boxes Ultimate GuardThe sustainable home for your Commander deck!We at Ultimate Guard are very proud of this enlarged version of the world's first sustainable TCG deck box: the Ultimate Guard RTE Boulder 133+. The Return to Earth products finally put an end to having to choose between your hobby and your sustainability goals. This box easily holds 133 double-sleeved cards (based on Ultimate Guard sleeves). Your ecological footprint will thank you!-Durable and sturdy box-Made from 87% renewable raw materials-Modular design for combination with a variety of Ultimate Guard products-Secure closure-Designed for up to 133 (double-sleeved) or 160 (single-sleeved) standard size cards in Ultimate Guard sleeves-Excellently suited for Commander/EDH decksDimensions approx.: 76 x 100 x 99 mm