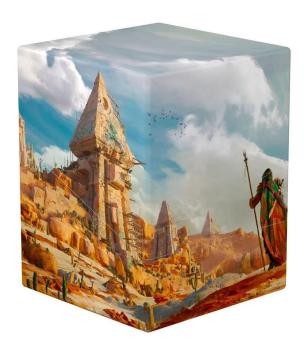

## Product Description

Card Boxes Ultimate GuardVenture into the exciting fantasy worlds of the next chapter of the Ultimate Guard Artist Edition: Follow an adventurer to the ruins of an abandoned desert city or uncover the secret behind the blossoming tree in the middle of an icy wasteland. The motifs of Artist Edition #2 were created by artist Mario Renaud and are available not only as RTE Boulder 100+, but also as a Play-Mat and Collector's Album'n'Case. The deck box offers space for 100 (double-sleeved) or 120 (single-sleeved) cards from games such as Magic: The Gathering, Pokémon or Lorcana. As part of our Return to Earth series, the Boulder is made from 78% renewable raw materials. The deck box is made in Germany and has a durable and radiant full-colour print-Designed for up to 100 (double-sleeved) or 120 (single-sleeved) cards-Discover more products with the same artwork from the Artist Edition-Durable and radiant full-colour print-Made in Germany from 78% renewable raw materials-Packaging made from 100% recycled and further recyclable material-Dimensions: 76 x 75 x 98.5 mm