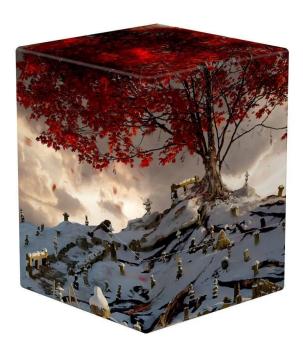

## UGD-011359-234-011-00 - RTE Boulder 100 Artist Edition 2 Mario Renaud: In Icy Bloom

## Product Description

Card Boxes Ultimate GuardVenture into the exciting fantasy worlds of the next chapter of the Ultimate Guard Artist Edition: Follow an adventurer to the ruins of an abandoned desert city or uncover the secret behind the blossoming tree in the middle of an icy wasteland. The motifs of Artist Edition #2 were created by artist Mario Renaud and are available not only as RTE Boulder 100+, but also as a Play-Mat and Collector's Album'n'Case. The deck box offers space for 100 (double-sleeved) or 120 (single-sleeved) cards from games such as Magic: The Gathering, Pokémon or Lorcana. As part of our Return to Earth series, the Boulder is made from 78% renewable raw materials. The deck box is made in Germany and has a durable and radiant full-colour print-Designed for up to 100 (double-sleeved) or 120 (single-sleeved) cards-Discover more products with the same artwork from the Artist Edition-Durable and radiant full-colour print-Made in Germany from 78% renewable raw materials-Packaging made from 100% recycled and further recyclable material-Dimensions: 76 x 75 x 98.5 mm