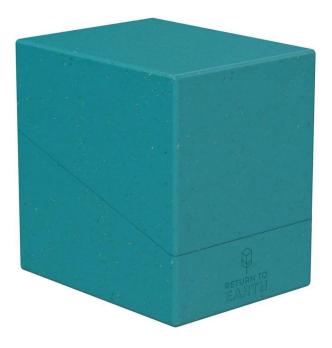

## Item no.: 397014 UGD-011355-014-00 - Return To Earth Boulder Deck Case 133 Standard Size Petrol

## Product Description

The sustainable home for your Commander deck!We at Ultimate Guard are very proud of this enlarged version of the world's first sustainable TCG deck box: the Ultimate Guard RTE Boulder 133+. The Return to Earth products finally put an end to having to choose between your hobby and your sustainability goals. This box easily holds 133 double-sleeved cards (based on Ultimate Guard sleeves). Your ecological footprint will thank you!- Durable and sturdy box- Made from 87% renewable raw materials- Modular design for combination with a variety of Ultimate Guard products- Secure closure- Designed for up to 133 (double-sleeved) or 160 (single-sleeved) standard size cards in Ultimate Guard sleeves- Excellent for Commander/EDH decksDimensions approx.: 76 x 100 x 99 mm