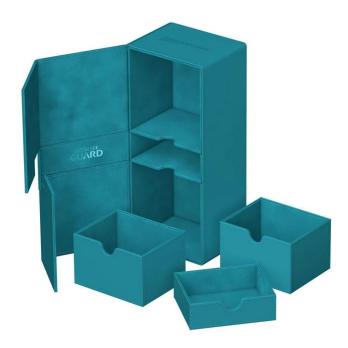

## Product Description

Double the space for large decks!The proven Twin Flip'n'Tray - now in a new size!The 2022 Exclusive Twin Flip'n'Tray 266+ was specially designed for Commander / EDH \*\* decks and offers space for all types of decks, double- or single-sleeved as well as your tokens and other additional cards. A double home for large card decks: Twin Flip'n'Tray 266+. Features:- Designed for up to 266 (double-sleeved) or 315+ (single-sleeved) standard size cards in Ultimate Guard sleeves\*- Modular design for combination with Ultimate Guard products- Removable card and accessory compartments- Independent access to each compartment- Durable Xenoskin material- Single-colour design with high-quality microfibre interior- Strong magnetic closureDimensions approx.114 x 90 x 250 mm\* Designed for Ultimate Guard sleeves. Card sleeves from other manufacturers may affect capacity and/or compatibility.\*\* Magic: The Gathering<sup>TM®</sup> and "Magic: The Gathering Commander<sup>TM®</sup> are registered trademarks of Wizards of the Coast, Inc.